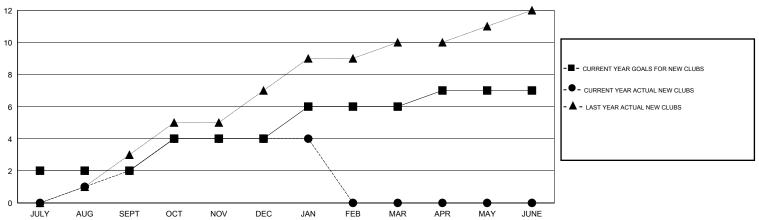

| 140                | 276                                 | 226                | 50               |
| OCT/NOV/DEC   | 2                | 2                | 3                | -1               | OCT/NOV/DEC           | 140                | 251                                 | 185                | 66               |
| JAN/FEB/MAR   | 2                | 0                | 0                | 0                | JAN/FEB/MAR           | 90                 | 396                                 | 33                 | 363              |
| APR/MAY/JUNE  | 1                | 0                | 0                | 0                | APR/MAY/JUNE          | 70                 | 0                                   | 0                  | 0                |

#### GOALS AND ACTUAL NEW CLUBS CUMULATIVE



#### GOALS AND ACTUAL MEMBERS CUMULATIVE



| DROPPED CLUBS: 3  DROPPED MEMBERS   |                        | 122 CLUBS OF 161 ADDED 1 OR MORE<br>NEW MEMBERS | GENDER DISTRIBU<br>MALE<br>FEMALE                          | OTION<br>6,572 (94.86%)<br>356 (5.14%) |                   |
|-------------------------------------|------------------------|-------------------------------------------------|------------------------------------------------------------|----------------------------------------|-------------------|
| DECEASED CLUB CANCELLED OTHER TOTAL | 13<br>60<br>371<br>444 | CLICK HERE FOR HEALTH ASSESSMENT DATA           | FAMILY UNIT MEMBERS HEAD OF HOUSEHOLD NON-HEAD OF HOUSEHOL | D                                      | 620<br>280<br>340 |