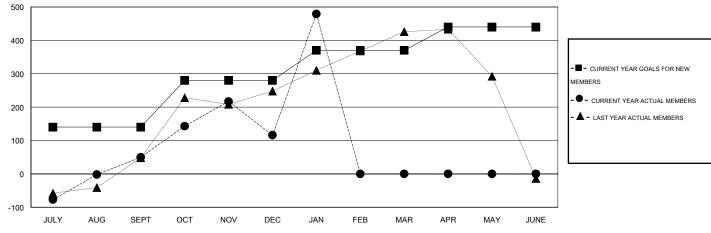

#### GOALS AND ACTUAL MEMBERS CUMULATIVE

| DROPPED CLUBS: 3  DROPPED MEMBERS   |                        | 122 CLUBS OF 161 ADDED 1 OR MORE<br>NEW MEMBERS | GENDER DISTRIBU<br>MALE<br>FEMALE                          | OTION<br>6,572 (94.86%)<br>356 (5.14%) |                   |
|-------------------------------------|------------------------|-------------------------------------------------|------------------------------------------------------------|----------------------------------------|-------------------|
| DECEASED CLUB CANCELLED OTHER TOTAL | 13<br>60<br>371<br>444 | CLICK HERE FOR HEALTH ASSESSMENT DATA           | FAMILY UNIT MEMBERS HEAD OF HOUSEHOLD NON-HEAD OF HOUSEHOL | D                                      | 620<br>280<br>340 |